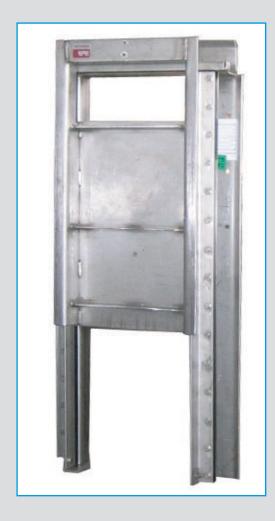

## **WEIR GATES**

Waterman Weir Gates are custom made to exact specifications and are available in a V-notch (triangular) model, Plain, Cipolletti, Rectangular, and Sutro or Proportional types.

Bars and shapes or extrusions are combined to furnish rigid welded frames for embedding or wall mounting.

Neoprene rubber seals, mount so as not to interfere with water flow. This produces better sealing for both seating and unseating heads. UHMW (ultra high molecular weight) polyethylene seats are provided to reduce friction.

Weir gates are available in steel, stainless steel and aluminum.

A complete line of lifts in single, tandem and side chain-wheel drives are matched with the gate to provide proper operation. Electric motor, hydraulic and pneumatic operators can be supplied.